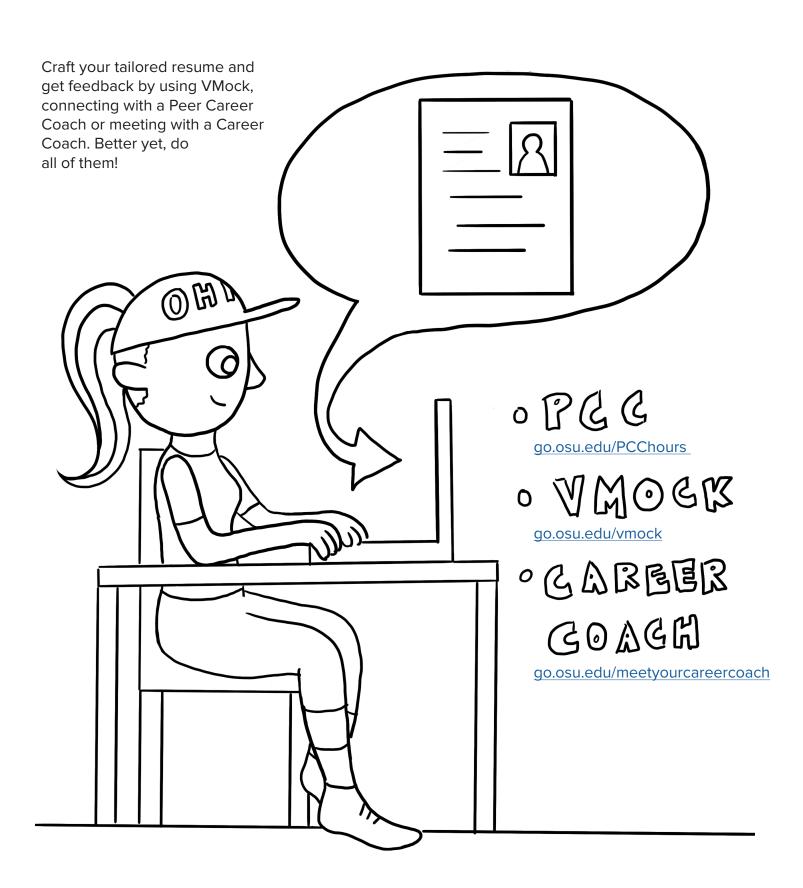

#### Get help from a Peer Career Coach

Polish your resume, or ask career-related questions:

https://go.osu.edu/PCChours

#### Use VMock online 24/7

Benchmark your resume against peers in your industry:

https://go.osu.edu/vmock